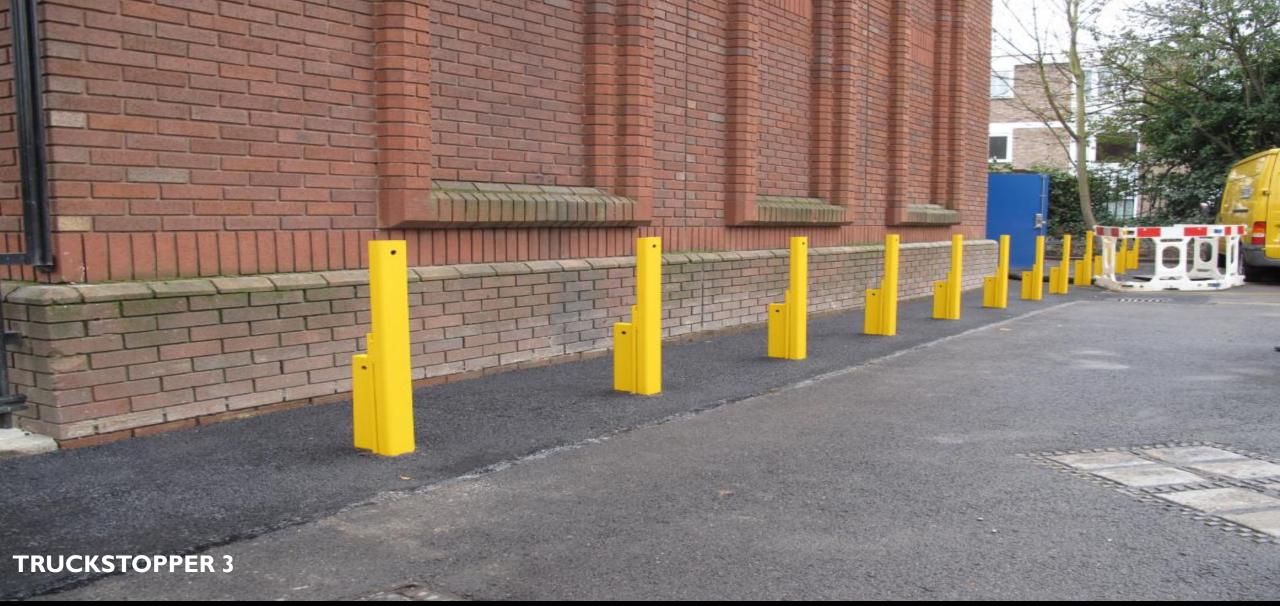

# **SPRING BOLLARD TECHNOLOGY**

Anti-Terrorist Bollards, Blocks, Gates Street Furniture and Crash Fences