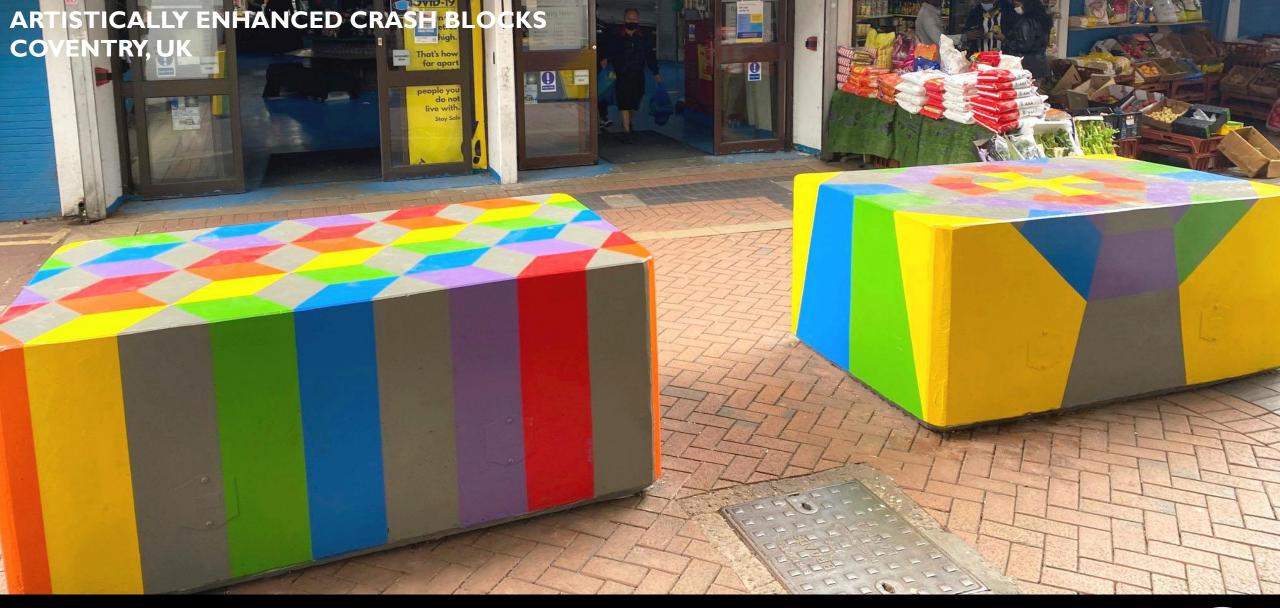

Anti-Terrorist Bollards, Blocks, Gates Street Furniture and Crash Fences

SURFACE MOUNT CRASH BLOCKS TRAFALGAR SQUARE, LONDON

Anti-Terrorist Bollards, Blocks, Gates Street Furniture and Crash Fences

ARTISTICALLY ENHANCED CRASH BLOCKS