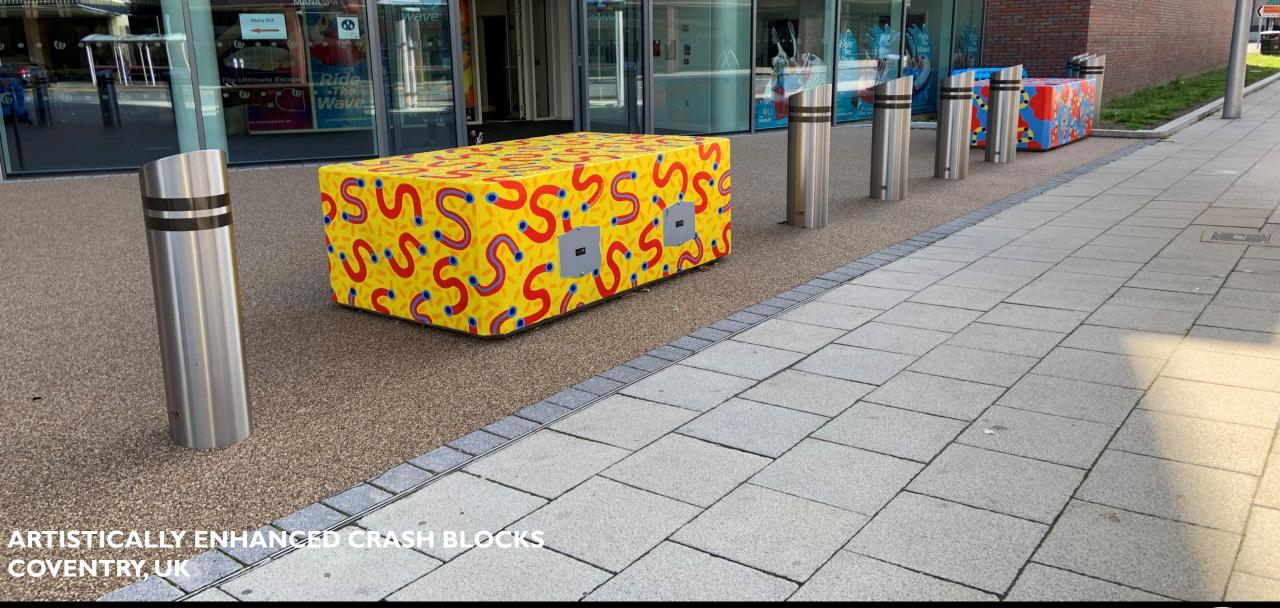

Anti-Terrorist Bollards, Blocks, Gates Street Furniture and Crash Fences

SURFACE MOUNT CRASH BLOCKS TRAFALGAR SQUARE, LONDON

Anti-Terrorist Bollards, Blocks, Gates Street Furniture and Crash Fences

ARTISTICALLY ENHANCED CRASH BLOCKS