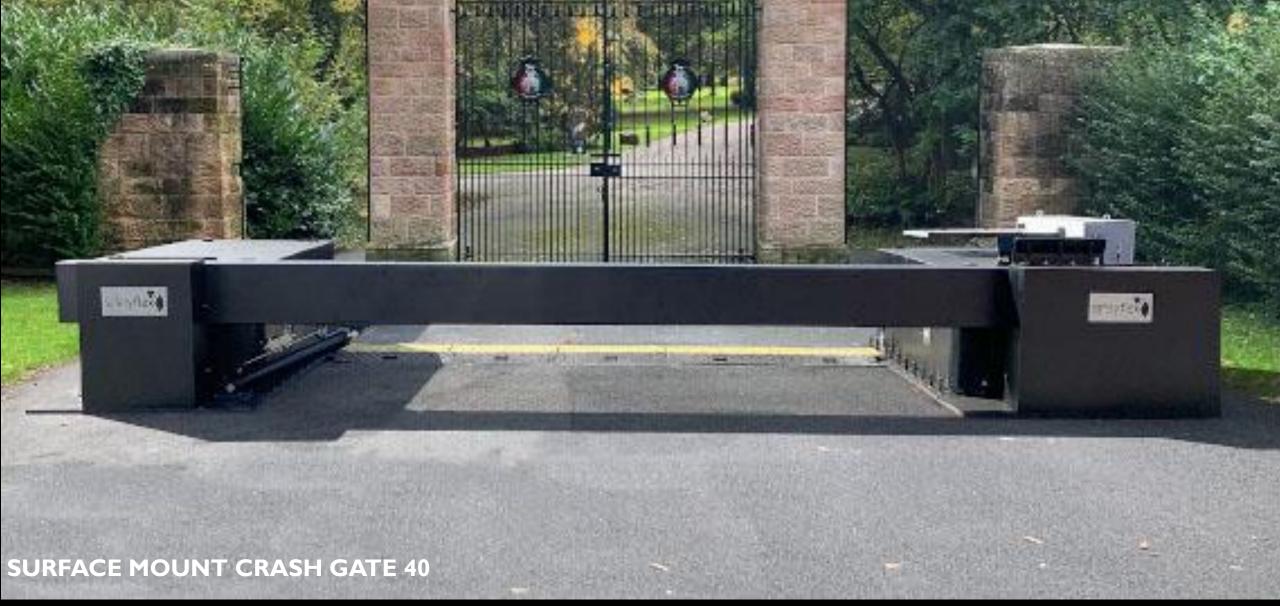

ces











SURFACE MOUNT CRASH BLOCKS TRAFALGAR SQUARE, LONDON

Anti-Terrorist Bollards, Blocks, Gates Street Furniture and Crash Fences











ARTISTICALLY ENHANCED CRASH BLOCKS

0

Anti-Terrorist Bollards, Blocks, Gates Street Furniture and Crash Fences



SURFACE MOUNT CRASH BLOCK PLANTER COVENTRY, UK

Anti-Terrorist Bollards, Blocks, Gates Street Furniture and Crash Fences

PAL

PAS68 & IWA14

and a stat \$



ntre S ACT CAR SURFACE MOUNT CRASH BLOCK PLANTER WHITGIFT SHOPPING CENTRE, CROYDON, U

Anti-Terrorist Bollards, Blocks, Gates Street Furniture and Crash Fences









Birmingham German Christmas Market 2017 Thursday November 16th to Sunday December 24

hand 1

#### CRASH BLOCK ENHANCEMENTS

Anti-Terrorist Bollards, Blocks, Gates Street Furniture and Crash Fences























ONELINE SPRINGLINE 30/50 – INTEGRATED FENCELINE SYSTEM

Anti-Terrorist Bollards, Blocks, Gates Street Furniture and Crash Fences





Jeremy Tettmar E: jt@safetyflexbarriers.com

ENGINEERING & ARCHITECTURAL COUNTER TERRORISM SOLUTIONS

Safetyflex Barriers Boston Place, Coventry. CV6 5NN. UK. T: +44 (0) 2476 662116 M: +44 (0) 7518 900131

www.safetyflexbarriers.com

## SAFETYFLEX BARRIERS STAND C50