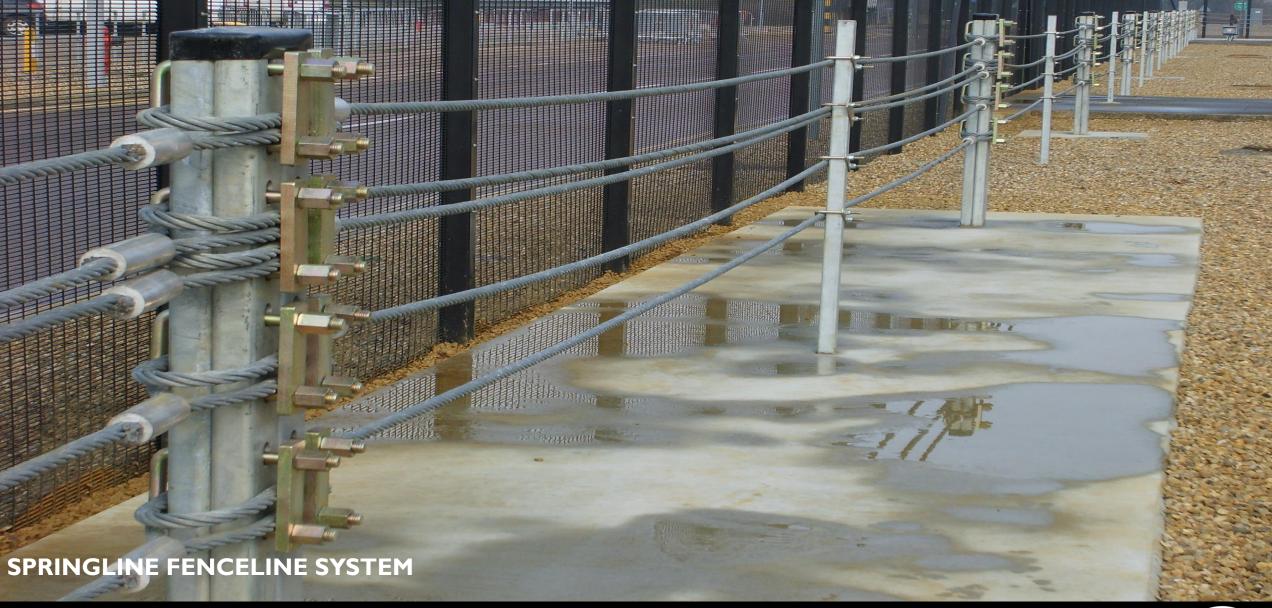

#### CRASH BLOCK ENHANCEMENTS

Anti-Terrorist Bollards, Blocks, Gates Street Furniture and Crash Fences

ONELINE SPRINGLINE 30/50 – INTEGRATED FENCELINE SYSTEM

Anti-Terrorist Bollards, Blocks, Gates Street Furniture and Crash Fences