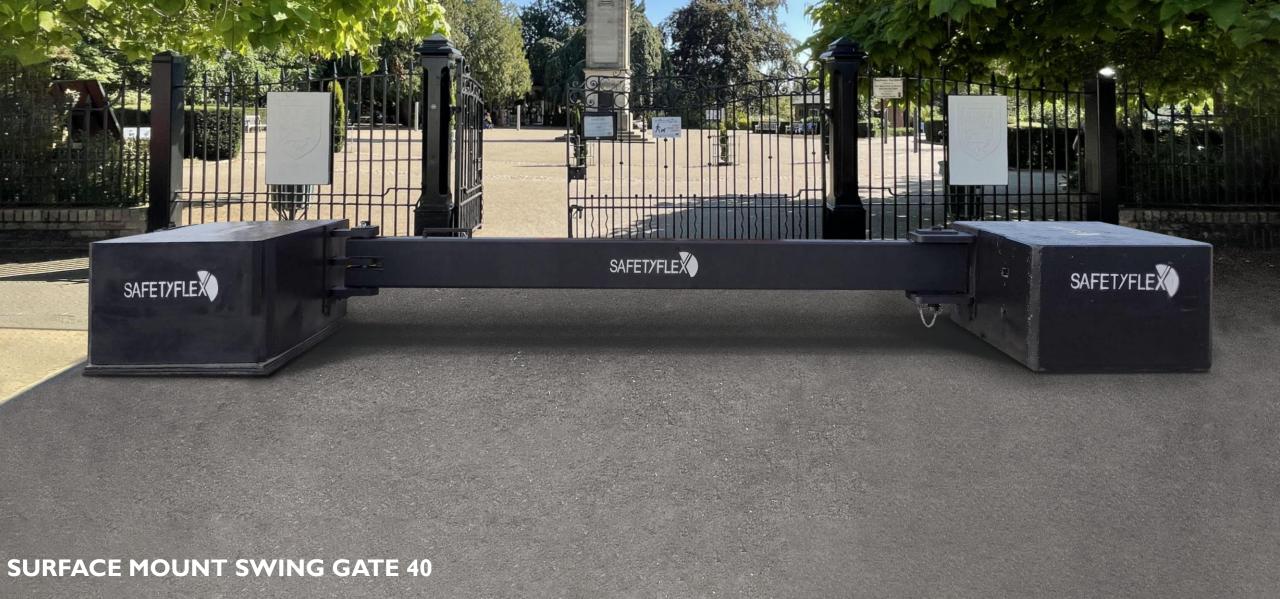

# **SPRING BOLLARD TECHNOLOGY**

Anti-Terrorist Bollards, Blocks, Gates Street Furniture and Crash Fences