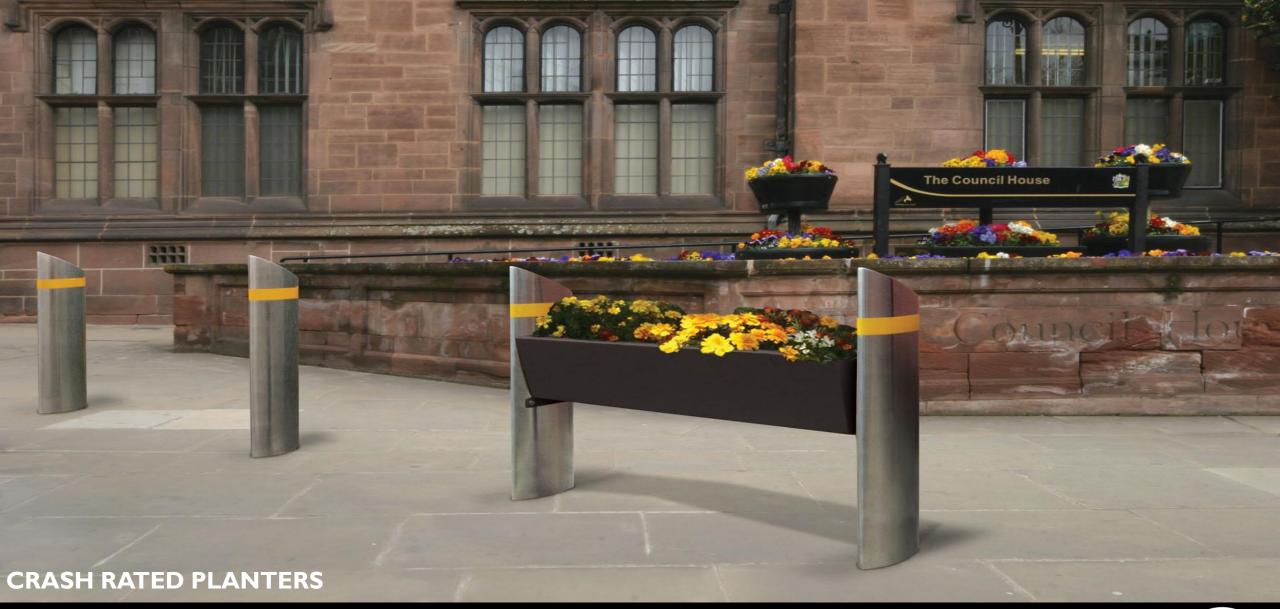

0

Anti-Terrorist Bollards, Blocks, Gates Street Furniture and Crash Fences

SURFACE MOUNT CRASH BLOCK PLANTER COVENTRY, UK

Anti-Terrorist Bollards, Blocks, Gates Street Furniture and Crash Fences

PAL

PAS68 & IWA14