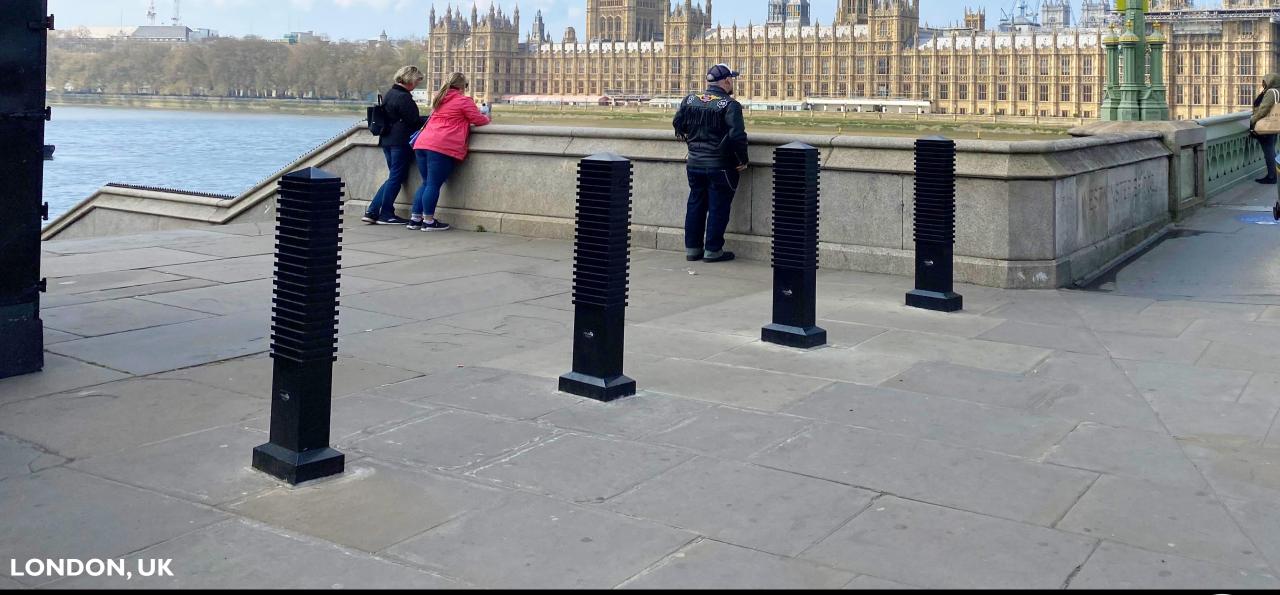

# **SPRING BOLLARD TECHNOLOGY**

Anti-Terrorist Bollards, Blocks, Gates Street Furniture and Crash Fences